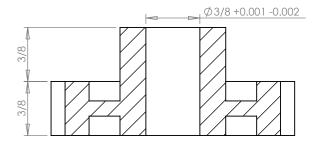

## **SECTION A-A**

## **Part Description:**

Delrin Spur Gears 20 Pitch - 20° Pressure Angle

Dimensions are in inches Tolerances:
Unless Explicitly Stated
Assume ± 0.015

PROPRIETARY AND CONFIDENTIAL:

THE INFORMATION CONTAINED IN THIS DRAWING IS THE SOLE PROPERTY OF PUTNAM PRECISION MOLDING. ANY REPRODUCTION IN PART OR AS A WHOLE WITHOUT THE WRITTEN PERMISSION OF PUTNAM PRECISION MOLDING IS PROHIBITED. INFORMATION IN THIS DRAWING IS PROVIDED FOR REFERENCE ONLY.