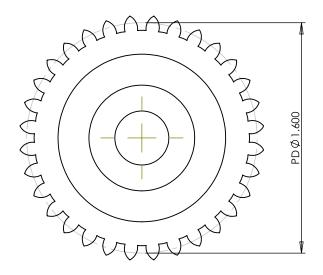

## **Part Description:**

Delrin Spur Gears 20 Pitch - 20° Pressure Angle

Dimensions are in inches Tolerances:
Unless Explicitly Stated
Assume ± 0.015

PROPRIETARY AND CONFIDENTIAL:

THE INFORMATION CONTAINED IN THIS DRAWING IS THE SOLE PROPERTY OF PUTNAM PRECISION MOLDING. ANY REPRODUCTION IN PART OR AS A WHOLE WITHOUT THE WRITTEN PERMISSION OF PUTNAM PRECISION MOLDING IS PROHIBITED. INFORMATION IN THIS DRAWING IS PROVIDED FOR REFERENCE ONLY.