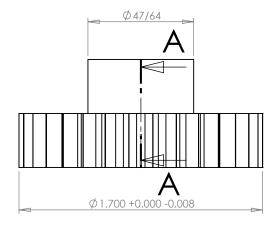

## **SECTION A-A**

## **Part Description:**

Delrin Spur Gears 20 Pitch - 20° Pressure Angle

Dimensions are in inches Tolerances:
Unless Explicitly Stated
Assume ± 0.015

PROPRIETARY AND CONFIDENTIAL:

THE INFORMATION CONTAINED IN THIS DRAWING IS THE SOLE PROPERTY OF PUTNAM PRECISION MOLDING. ANY REPRODUCTION IN PART OR AS A WHOLE WITHOUT THE WRITTEN PERMISSION OF PUTNAM PRECISION MOLDING IS PROHIBITED. INFORMATION IN THIS DRAWING IS PROVIDED FOR REFERENCE ONLY.